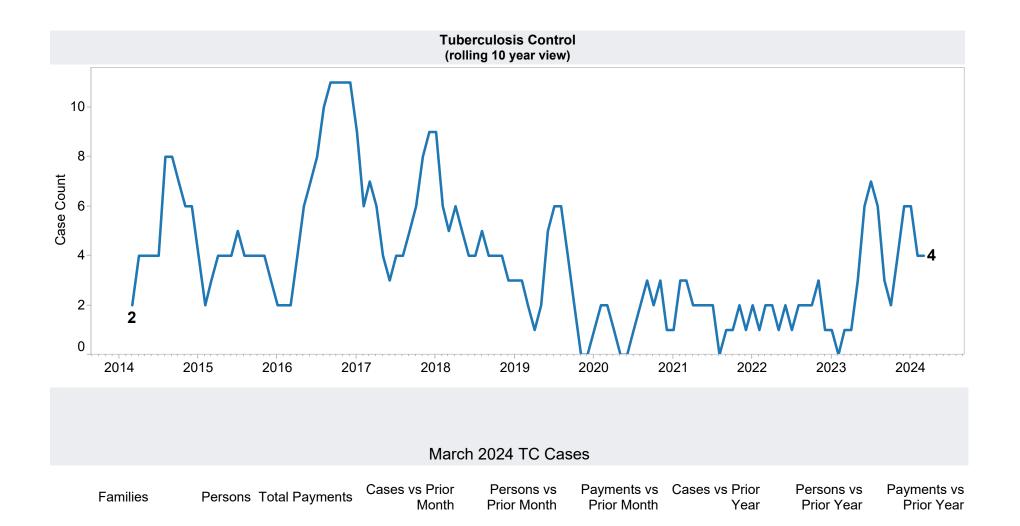

## Family Assistance Administration STATISTICAL BULLETIN March 2024

<a href="mailto://des.az.gov/reports">https://des.az.gov/reports</a>

<sup>\*</sup>Includes prior month totals

| Excludes                                           | Includes                                                           |  |
|----------------------------------------------------|--------------------------------------------------------------------|--|
| Grant Diversion totals of: 205<br>Cases; \$188,435 | TANF Child Only: 3,282 Cases; 5,298 Children; \$797,981            |  |
|                                                    | Unemployed Two Parent Program: 183 Cases; 867 Recipients; \$69,528 |  |