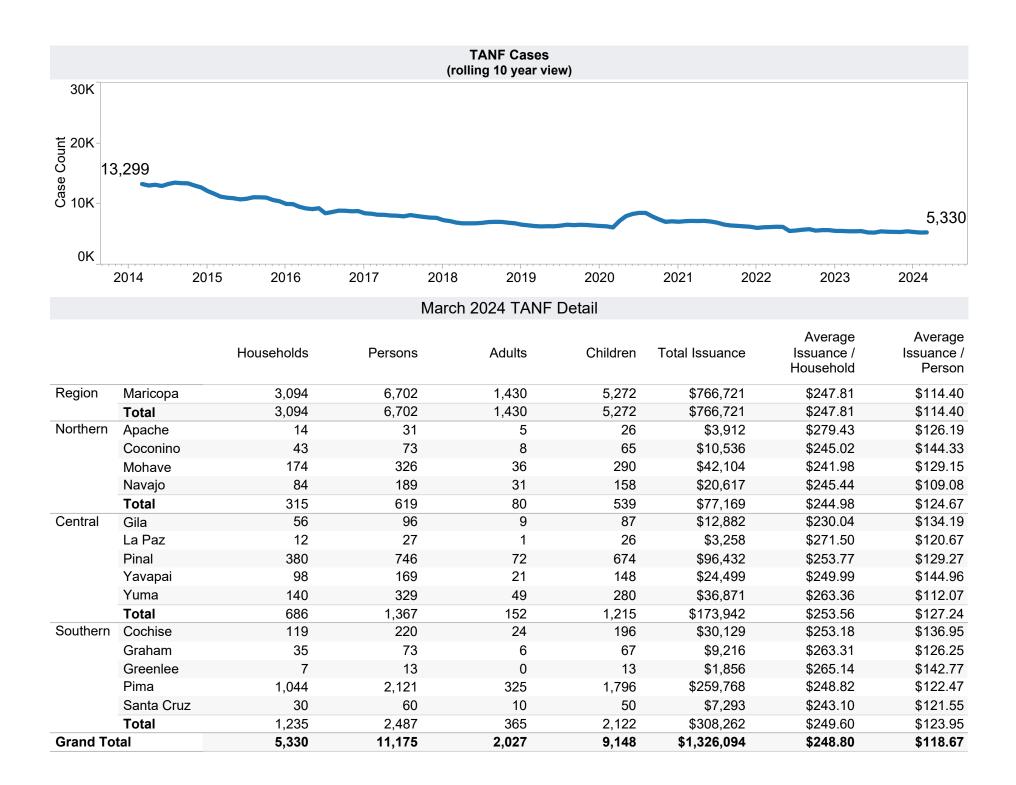

## Family Assistance Administration STATISTICAL BULLETIN March 2024

<a href="mailto://des.az.gov/reports">https://des.az.gov/reports</a>

<sup>\*</sup>Includes prior month totals

| Excludes                                           | Includes                                                           |  |
|----------------------------------------------------|--------------------------------------------------------------------|--|
| Grant Diversion totals of: 205<br>Cases; \$188,435 | TANF Child Only: 3,282 Cases; 5,298 Children; \$797,981            |  |
|                                                    | Unemployed Two Parent Program: 183 Cases; 867 Recipients; \$69,528 |  |

## **TANF Cash Assistance Grant Diversions**

|                      | Households<br>Received   | Households<br>Received<br>Cash Assistance | % Households Received Cash Assistance |
|----------------------|--------------------------|-------------------------------------------|---------------------------------------|
| Month                | <b>Diversion Payment</b> | Within 180 days <sup>(1)</sup>            | Within 180 days (1)                   |
| Jul-2016             | 891                      | 61                                        | 6.8%                                  |
| Aug-2016             | 981                      | 79                                        | 8.1%                                  |
| Sep-2016             | 880                      | 69<br>71                                  | 7.8%                                  |
| Oct-2016             | 803                      | 71                                        | 8.8%                                  |
| Nov-2016             | 693                      | 78<br>57                                  | 11.3%                                 |
| Dec-2016 Jan-2017    | 752<br>621               | 57<br>61                                  | 7.6%<br>9.8%                          |
| Feb-2017             | 517                      | 43                                        | 9.8%<br>8.3%                          |
| Mar-2017             | 581                      | 50                                        | 8.6%                                  |
| Apr-2017             | 661                      | 57                                        | 8.6%                                  |
| May-2017             | 749                      | 81                                        | 10.8%                                 |
| Jun-2017             | 762                      | 69                                        | 9.1%                                  |
| Jul-2017             | 803                      | 55                                        | 6.8%                                  |
| Aug-2017             | 901                      | 48                                        | 5.3%                                  |
| Sep-2017             | 797                      | 52                                        | 6.5%                                  |
| Oct-2017             | 726                      | 47                                        | 6.5%                                  |
| Nov-2017             | 648                      | 35                                        | 5.4%                                  |
| Dec-2017             | 721                      | 51                                        | 7.1%                                  |
| Jan-2018             | 526                      | 54                                        | 10.3%                                 |
| Feb-2018             | 469                      | 40                                        | 8.5%                                  |
| Mar-2018             | 463                      | 37                                        | 8.0%                                  |
| Apr-2018             | 579                      | 61                                        | 10.5%                                 |
| May-2018             | 579                      | 40                                        | 6.9%                                  |
| Jun-2018             | 655                      | 53                                        | 8.1%                                  |
| Jul-2018             | 674                      | 47                                        | 7.0%                                  |
| Aug-2018             | 773                      | 47                                        | 6.1%                                  |
| Sep-2018             | 678                      | 36                                        | 5.3%                                  |
| Oct-2018             | 618                      | 37                                        | 6.0%                                  |
| Nov-2018             | 617                      | 43                                        | 7.0%                                  |
| Dec-2018             | 554                      | 56                                        | 10.1%                                 |
| Jan-2019             | 485                      | 32                                        | 6.6%                                  |
| Feb-2019             | 374                      | 26                                        | 7.0%                                  |
| Mar-2019             | 392                      | 32                                        | 8.2%                                  |
| Apr-2019             | 553                      | 47                                        | 8.5%                                  |
| May-2019             | 610                      | 46                                        | 7.5%                                  |
| Jun-2019             | 645                      | 47                                        | 7.3%                                  |
| Jul-2019             | 656                      | 40                                        | 6.1%                                  |
| Aug-2019             | 710                      | 46                                        | 6.5%                                  |
| Sep-2019             | 602                      | 32                                        | 5.3%                                  |
| Oct-2019             | 624                      | 41                                        | 6.6%                                  |
| Nov-2019             | 535                      | 33                                        | 6.2%                                  |
| Dec-2019             | 558<br>495               | 42 43                                     | 7.5%                                  |
| Jan-2020<br>Feb-2020 | 493<br>454               | 33                                        | 8.7%<br>7.3%                          |
| Mar-2020             | 358                      | 24                                        | 6.7%                                  |
| Apr-2020             | 565                      | 33                                        | 5.8%                                  |
| May-2020             | 386                      | 25                                        | 6.5%                                  |
| Jun-2020             | 197                      | 18                                        | 9.1%                                  |
|                      |                          |                                           |                                       |
| Jul-2020<br>Aug-2020 | 166<br>250               | 15<br>22                                  | 9.0%<br>8.8%                          |
| Aug-2020<br>Sep-2020 | 230<br>294               | 24                                        | 8.8%<br>8.2%                          |
| Sep-2020<br>Oct-2020 | 387                      | 24 22                                     | 8.2%<br>5.7%                          |
| Nov-2020             | 384                      | 27                                        | 7.0%                                  |
| Dec-2020             | 360                      | 19                                        | 5.3%                                  |
| Jan-2021             | 259                      | 18                                        | 6.9%                                  |
| Feb-2021             | 228                      | 8                                         | 3.5%                                  |
| Mar-2021             | 166                      | 13                                        | 7.8%                                  |
| Apr-2021             | 146                      | 4                                         | 2.7%                                  |
| May-2021             | 175                      | 9                                         | 5.1%                                  |
| Jun-2021             | 196                      | 10                                        | 5.1%                                  |
| Jul-2021             | 199                      | 13                                        | 6.5%                                  |
| Aug-2021             | 197                      | 15                                        | 7.6%                                  |
| Sep-2021             | 229                      | 18                                        | 7.9%                                  |
| Oct-2021             | 233                      | 17                                        | 7.3%                                  |
| Nov-2021             | 190<br>204               | 14<br>22                                  | 7.4%<br>7.5%                          |
| Dec-2021 Jan-2022    | 294<br>213               | 22<br>16                                  | 7.5%<br>7.5%                          |
| Jan-2022<br>Feb-2022 | 213<br>242               | 26                                        | 7.5%<br>10.7%                         |
| Mar-2022             | 173                      | 26<br>15                                  | 8.7%                                  |
| Apr-2022             | 194                      | 13                                        | 6.7%                                  |
| May-2022             | 239                      | 14                                        | 5.9%                                  |
| Jun-2022             | 218                      | 8                                         | 3.7%                                  |
| Jul-2022             | 227                      | 16                                        | 7.0%                                  |
| Aug-2022             | 292                      | 19                                        | 6.5%                                  |
| Sep-2022             | 311                      | 22                                        | 7.1%                                  |
| Oct-2022             | 229                      | 13                                        | 5.7%                                  |
|                      |                          |                                           |                                       |

**TANF Cash Assistance Grant Diversions** 

| Month    | Households<br>Received<br>Diversion Payment | Households<br>Received<br>Cash Assistance<br>Within 180 days <sup>(1)</sup> | % Households<br>Received<br>Cash Assistance<br>Within 180 days <sup>(1)</sup> |
|----------|---------------------------------------------|-----------------------------------------------------------------------------|-------------------------------------------------------------------------------|
| Nov-2022 | 239                                         | 14                                                                          | 5.9%                                                                          |
| Dec-2022 | 260                                         | 19                                                                          | 7.3%                                                                          |
| Jan-2023 | 238                                         | 18                                                                          | 7.6%                                                                          |
| Feb-2023 | 236                                         | 20                                                                          | 8.5%                                                                          |
| Mar-2023 | 197                                         | 18                                                                          | 9.1%                                                                          |
| Apr-2023 | 266                                         | 19                                                                          | 7.1%                                                                          |
| May-2023 | 308                                         | 21                                                                          | 6.8%                                                                          |
| Jun-2023 | 302                                         | 16                                                                          | 5.3%                                                                          |
| Jul-2023 | 304                                         | 21                                                                          | 6.9%                                                                          |
| Aug-2023 | 337                                         | 18                                                                          | 5.3%                                                                          |
| Sep-2023 | 283                                         | 12                                                                          | 4.2%                                                                          |
| Oct-2023 | 256                                         |                                                                             |                                                                               |
| Nov-2023 | 248                                         |                                                                             |                                                                               |
| Dec-2023 | 259                                         |                                                                             |                                                                               |
| Jan-2024 | 278                                         |                                                                             |                                                                               |
| Feb-2024 | 256                                         |                                                                             |                                                                               |
| Mar-2024 | 205                                         |                                                                             |                                                                               |

Note:

<sup>1.</sup> Updates are provided based on a 180-day lag