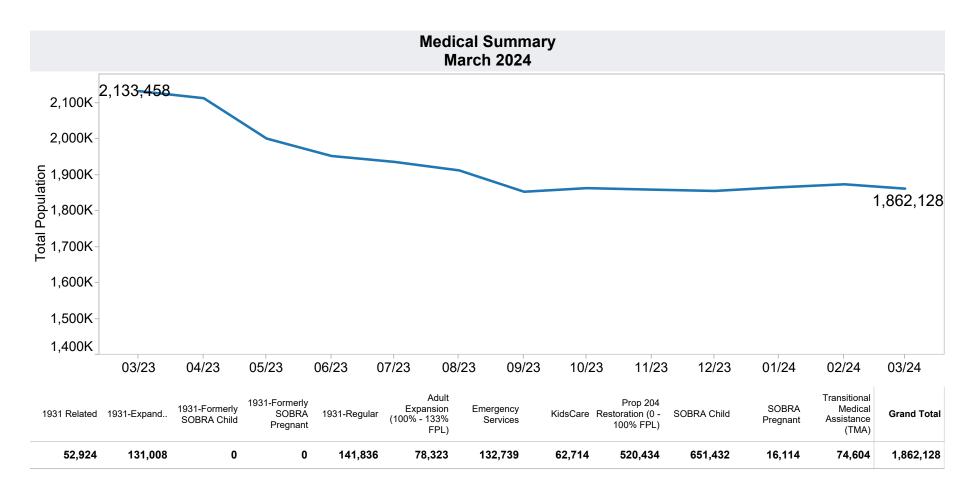

Act - H.R. 6201 adjustments:

<sup>-</sup> Excludes: P-EBT (Pandemic School Meals Replacement and Child Care Replacement) Program benefits are not SNAP benefits and are excluded. \$0 issued, 0 families, and 0 children for this month. P-EBT families also receiving SNAP are included in families, persons, and children, but benefits issued are excluded.

<sup>-</sup> On 6/19/2023, DBME started receiving claims for replacement of stolen benefits as a result of electronic theft, known as EBT Skimming.

<sup>-</sup> EBT Skimming Monthly Preliminary Data: Between 3/1/2024 and 3/31/2024, 136 SNAP claims were approved for an issued amount of \$55,800.

<sup>-</sup> EBT Skimming Quarterly Final Data: In Q2 (January 2024 - March 2024), 391 SNAP claims were approved for an issued amount of \$154,506.







\$281

\$751

\$778





## **TANF Cash Assistance Grant Diversions**

|                      | Households<br>Received   | Households<br>Received<br>Cash Assistance | % Households Received Cash Assistance |
|----------------------|--------------------------|-------------------------------------------|---------------------------------------|
| Month                | <b>Diversion Payment</b> | Within 180 days <sup>(1)</sup>            | Within 180 days (1)                   |
| Jul-2016             | 891                      | 61                                        | 6.8%                                  |
| Aug-2016             | 981                      | 79                                        | 8.1%                                  |
| Sep-2016             | 880