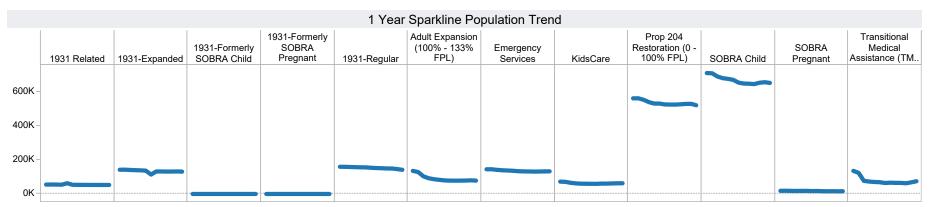

t - H.R. 6201 adjustments:

<sup>-</sup> Excludes: P-EBT (Pandemic School Meals Replacement and Child Care Replacement) Program benefits are not SNAP benefits and are excluded. \$0 issued, 0 families, and 0 children for this month. P-EBT families also receiving SNAP are included in families, persons, and children, but benefits issued are excluded.

<sup>-</sup> On 6/19/2023, DBME started receiving claims for replacement of stolen benefits as a result of electronic theft, known as EBT Skimming.

<sup>-</sup> EBT Skimming Monthly Preliminary Data: Between 3/1/2024 and 3/31/2024, 136 SNAP claims were approved for an issued amount of \$55,800.

<sup>-</sup> EBT Skimming Quarterly Final Data: In Q2 (January 2024 - March 2024), 391 SNAP claims were approved for an issued amount of \$154,506.







\$281

\$751

\$778





## **TANF Cash Assistance Grant Diversions**

|                      | Households<br>Received   | Households<br>Received<br>Cash Assistance | % Households Received Cash Assistance |
|----------------------|--------------------------|-------------------------------------------|---------------------------------------|
| Month                | <b>Diversion Payment</b> | Within 180 days <sup>(1)</sup>            | Within 180 days (1)                   |
| Jul-2016             | 891                      | 61                                        | 6.8%                                  |
| Aug-2016             | 981                      | 79                                        | 8.1%                                  |
| Sep-2016             | 880