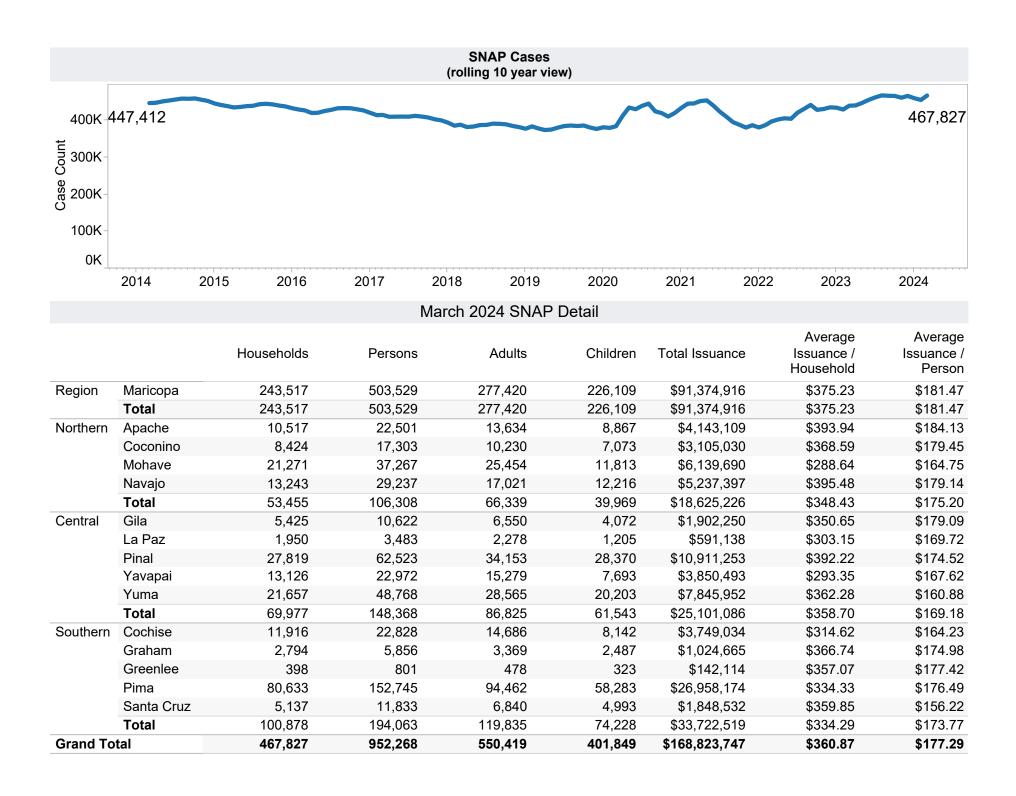

## Family Assistance Administration STATISTICAL BULLETIN March 2024

<a href="mailto://des.az.gov/reports">https://des.az.gov/reports</a>

<sup>\*</sup>Includes prior month totals

| Excludes                                           | Includes                                                           |  |
|----------------------------------------------------|--------------------------------------------------------------------|--|
| Grant Diversion totals of: 205<br>Cases; \$188,435 | TANF Child Only: 3,282 Cases; 5,298 Children; \$797,981            |  |
|                                                    | Unemployed Two Parent Program: 183 Cases; 867 Recipients; \$69,528 |  |

## Tribal

| Tribe       | Cases | Recipients | Payments |
|-------------|-------|------------|----------|
| Hopi        | 30    | 80         | \$7,241  |
| Salt River  | 67    | 216        | \$20,983 |
| Grand Total | 97    | 296        | \$28,224 |

<sup>-</sup> The increase in the average issuance per case in December 2023 is due to the removal of the 20% TANF Reduction.

<sup>\*</sup>Includes prior month totals. (2/19 SNAP benefits paid out in 1/19 are included in 2/19 numbers.)

FF Coronavirus Response Act - H.R. 6201 adjustments:

<sup>-</sup> Excludes: P-EBT (Pandemic School Meals Replacement and Child Care Replacement) Program benefits are not SNAP benefits and are excluded. \$0 issued, 0 families, and 0 children for this month. P-EBT families also receiving SNAP are included in families, persons, and children, but benefits issued are excluded.

<sup>-</sup> On 6/19/2023, DBME started receiving claims for replacement of stolen benefits as a result of electronic theft, known as EBT Skimming.

<sup>-</sup> EBT Skimming Monthly Preliminary Data: Between 3/1/2024 and 3/31/2024, 136 SNAP claims were approved for an issued amount of \$55,800.

<sup>-</sup> EBT Skimming Quarterly Final Data: In Q2 (January 2024 - March 2024), 391 SNAP claims were approved for an issued amount of \$154,506.

\$281

\$751

\$778