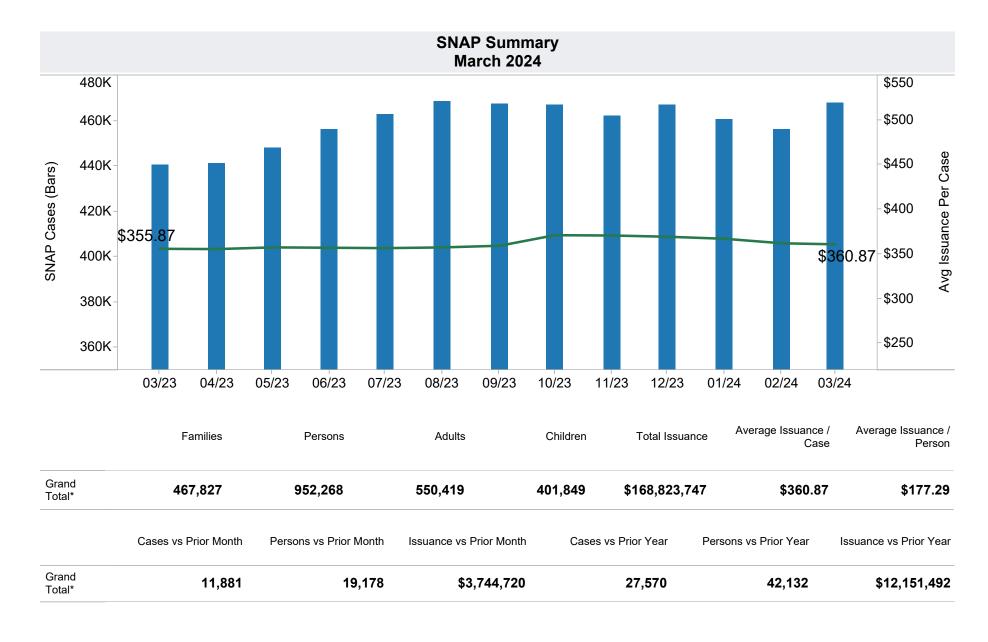

<sup>-</sup> The increase in the average issuance per case in December 2023 is due to the removal of the 20% TANF Reduction.

<sup>\*</sup>Includes prior month totals. (2/19 SNAP benefits paid out in 1/19 are included in 2/19 numbers.)

FF Coronavirus Response Act - H.R. 6201 adjustments:

<sup>-</sup> Excludes: P-EBT (Pandemic School Meals Replacement and Child Care Replacement) Program benefits are not SNAP benefits and are excluded. \$0 issued, 0 families, and 0 children for this month. P-EBT families also receiving SNAP are included in families, persons, and children, but benefits issued are excluded.

<sup>-</sup> On 6/19/2023, DBME started receiving claims for replacement of stolen benefits as a result of electronic theft, known as EBT Skimming.

<sup>-</sup> EBT Skimming Monthly Preliminary Data: Between 3/1/2024 and 3/31/2024, 136 SNAP claims were approved for an issued amount of \$55,800.

<sup>-</sup> EBT Skimming Quarterly Final Data: In Q2 (January 2024 - March 2024), 391 SNAP claims were approved for an issued amount of \$154,506.

\$281

\$751

\$778