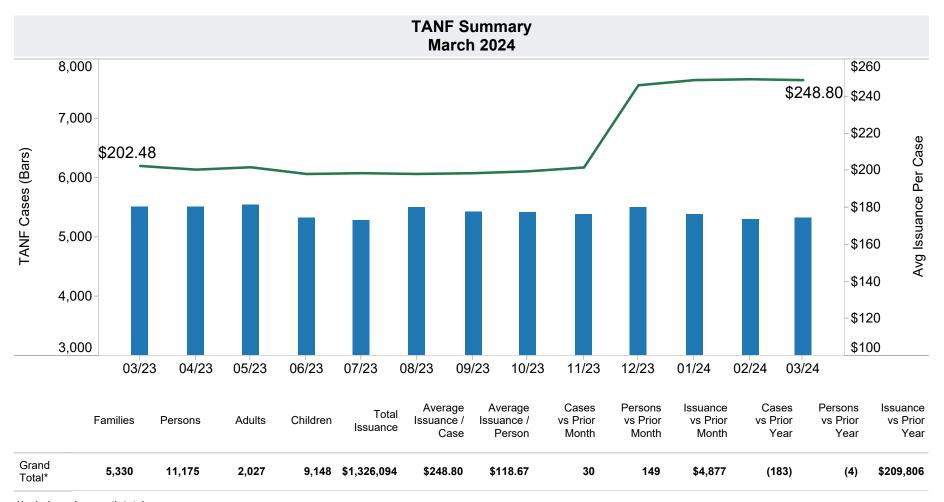

<sup>-</sup> The increase in the average issuance per case in December 2023 is due to the removal of the 20% TANF Reduction.

<sup>\*</sup>Includes prior month totals. (2/19 SNAP benefits paid out in 1/19 are included in 2/19 numbers.)